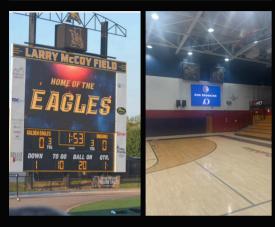

# **SCHOOLS**

Transform your school's environment with our cutting-edge EMC's, vibrant LED video walls, and dazzling jumbotron! Run your favorite scoreboard software and unlock new revenue streams instantly to create an engaging atmosphere for students and the community.

New Year Pricing! Indoor Video Wall 8'x12' 3.9mm \$14,950.00

"We purchased an 8'x12' LED video wall and it was installed within 5 days following our purchase. They were \$25k more affordable than our sports catalog representative. We have raised more than \$15k in ads!"

→ Oneonta High School Basketball